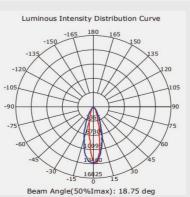

the light body adopts#6063 aluminium alloy molding, surface with anodizing treatment, lampshade adopts imported tempered glass, has excellent rainwater clean ability.

| Model No                       |                                       |               |
|--------------------------------|---------------------------------------|---------------|
| LED Brand                      | CREE XML2700K,3000K,4000K,5700K,6500K |               |
| LED Quantity                   | 18PCS                                 |               |
| Color Temp                     |                                       | 2700K/300     |
| Beam angle                     | White CCT: 3°/8° /2                   | 25° /10x45°   |
| Control Mode                   | ON/OFF                                |               |
| Power consumption              |                                       |               |
| Operation Voltage              |                                       |               |
| Material                       | And                                   | odized oxidat |
| <b>Operation Temperature</b>   |                                       |               |
| Weight                         |                                       |               |
| Dimensions(LxWxH)              |                                       | L             |
| Mounting Options               | Мс                                    | ounting holes |
| Lumen Output<br>Optical Parame | 3000K: 50lm/w,7749LM in total, 74     | 000cd;        |