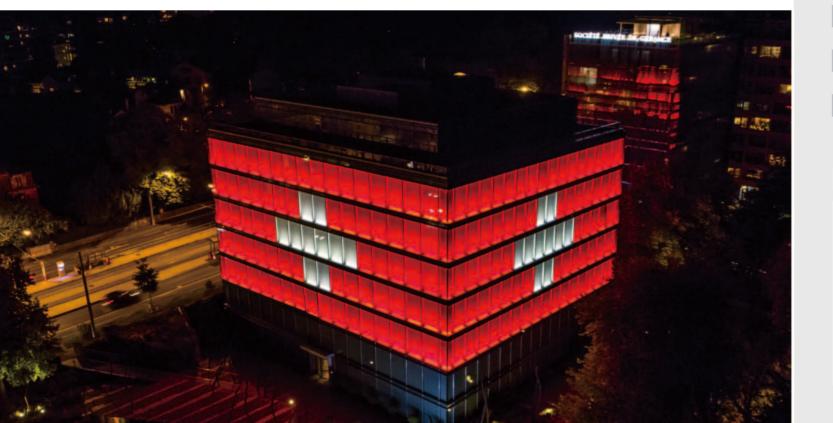

## **Product introduction:**

Tough strong design, IP66 wallwasher light, fashion and beautiful appearance, with the design of increasing heat dissipation to fully ensure the stability and long lifespan of led fixtures.