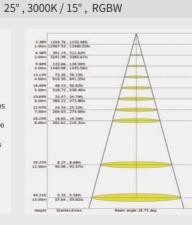

the light body adopts#6063 aluminium alloy molding, surface with anodizing treatment, lampshade adopts imported tempered glass, has excellent rainwater clean ability.

| Model No                       |                                       |               |
|--------------------------------|---------------------------------------|---------------|
| LED Brand                      | CREE XML2700K,3000K,4000K,5700K,6500K |               |
| LED Quantity                   | 18PCS                                 |               |
| Color Temp                     |                                       | 2700K/300     |
| Beam angle                     | White CCT: 3°/8° /2                   | 25° /10x45°   |
| Control Mode                   | ON/OFF                                |               |
| Power consumption              |                                       |               |
| Operation Voltage              |                                       |               |
| Material                       | And                                   | odized oxidat |
| <b>Operation Temperature</b>   |                                       |               |
| Weight                         |                                       |               |
| Dimensions(LxWxH)              |                                       | L             |
| Mounting Options               | Мс                                    | ounting holes |
| Lumen Output<br>Optical Parame | 3000K: 50lm/w,7749LM in total, 74     | 000cd;        |

Beam angle + Colors