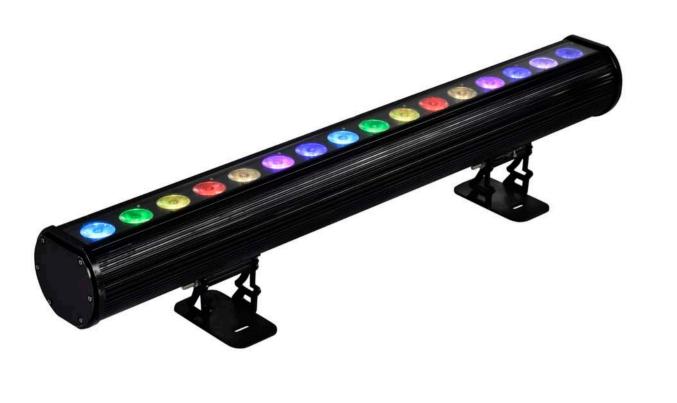

## **Product introduction:**

Tough strong design, IP66 wallwasher light, fashion and beautiful appearance, with the design of increasing heat dissipation to fully ensure the stability and long lifespan of led fixtures.

the light body adopts#6063 aluminium alloy molding, surface with anodizing treatment, lampshade adopts imported tempered glass, has excellent rainwater clean ability.

| Model No                       |                                       |               |
|--------------------------------|---------------------------------------|---------------|
| LED Brand                      | CREE XML2700K,3000K,4000K,5700K,6500K |               |
| LED Quantity                   | 18PCS                                 |               |
| Color Temp                     |                                       | 2700K/300     |
| Beam angle                     | White CCT: 3°/8° /2                   | 25° /10x45°   |
| Control Mode                   | ON/OFF                                |               |
| Power consumption              |                                       |               |
| Operation Voltage              |                                       |               |
| Material                       | And                                   | odized oxidat |
| <b>Operation Temperature</b>   |                                       |               |
| Weight                         |                                       |               |
| Dimensions(LxWxH)              |                                       | L             |
| Mounting Options               | Мс                                    | ounting holes |
| Lumen Output<br>Optical Parame | 3000K: 50lm/w,7749LM in total, 74     | 000cd;        |