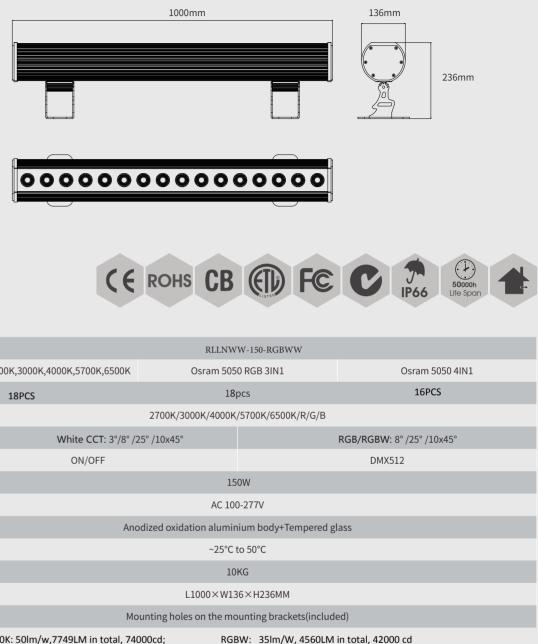

the light body adopts#6063 aluminium alloy molding, surface with anodizing treatment, lampshade adopts imported tempered glass, has excellent rainwater clean ability.

| Model No                       |                                       |               |
|--------------------------------|---------------------------------------|---------------|
| LED Brand                      | CREE XML2700K,3000K,4000K,5700K,6500K |               |
| LED Quantity                   | 18PCS                                 |               |
| Color Temp                     |                                       | 2700K/300     |
| Beam angle                     | White CCT: 3°/8° /2                   | 25° /10x45°   |
| Control Mode                   | ON/OFF                                |               |
| Power consumption              |                                       |               |
| Operation Voltage              |                                       |               |
| Material                       | And                                   | odized oxidat |
| <b>Operation Temperature</b>   |                                       |               |
| Weight                         |                                       |               |
| Dimensions(LxWxH)              |                                       | L             |
| Mounting Options               | Мс                                    | ounting holes |
| Lumen Output<br>Optical Parame | 3000K: 50lm/w,7749LM in total, 74     | 000cd;        |