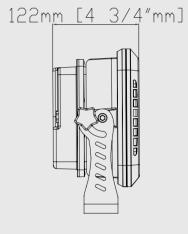

## LED FLOOD LIGHT

| Product model         | RL-FL07-01                 |  |  |
|-----------------------|----------------------------|--|--|
| Installation method   | Surface Mounting           |  |  |
| Dimensions            | Ø380xH233xW122mm           |  |  |
| Color(CCT)            | RGB,RGBW,WW,NW,CW,R,G,B    |  |  |
| Control               | Auto running/DMX512/P2/Ren |  |  |
| Power Consumption     | 100/150 W                  |  |  |
| Operating Voltage     | AC100-277V/DC36V           |  |  |
| LED Qty               | 60PCS                      |  |  |
| Housing Material      | Die cast aluminum,Tempered |  |  |
| IP Rating             | IP65                       |  |  |
| Operating Temperature | -40~+50° C                 |  |  |
| Warranty              | 3 Years                    |  |  |