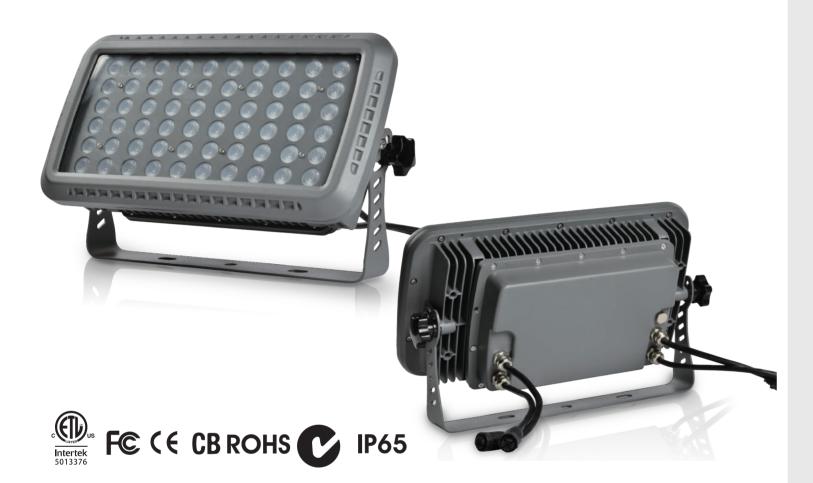

## LED FLOOD LIGHT

| Product model         | RL-FL07-01                 |  |  |
|-----------------------|----------------------------|--|--|
| Installation method   | Surface Mounting           |  |  |
| Dimensions            | Ø380xH233xW122mm           |  |  |
| Color(CCT)            | RGB,RGBW,WW,NW,CW,R,G,B    |  |  |
| Control               | Auto running/DMX512/P2/Ren |  |  |
| Power Consumption     | 100/150 W                  |  |  |
| Operating Voltage     | AC100-277V/DC36V           |  |  |
| LED Qty               | 60PCS                      |  |  |
| Housing Material      | Die cast aluminum,Tempered |  |  |
| IP Rating             | IP65                       |  |  |
| Operating Temperature | -40~+50° C                 |  |  |
| Warranty              | 3 Years                    |  |  |