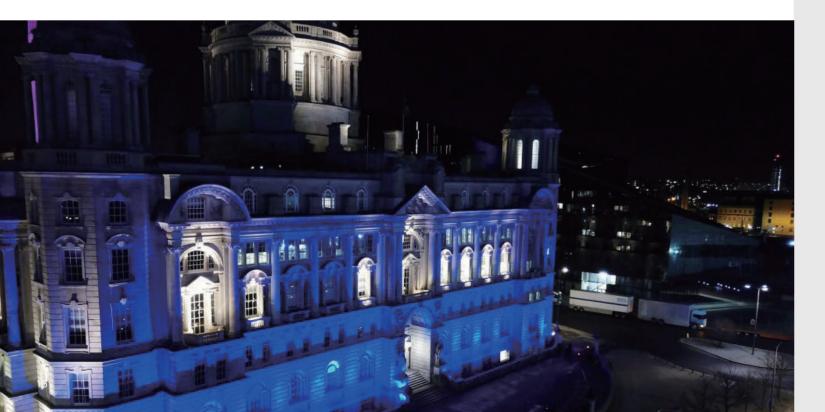

## LED FLOOD LIGHT

| Product model         | RL-FL07-01                 |  |  |
|-----------------------|----------------------------|--|--|
| Installation method   | Surface Mounting           |  |  |
| Dimensions            | Ø380xH233xW122mm           |  |  |
| Color(CCT)            | RGB,RGBW,WW,NW,CW,R,G,B    |  |  |
| Control               | Auto running/DMX512/P2/Ren |  |  |
| Power Consumption     | 100/150 W                  |  |  |
| Operating Voltage     | AC100-277V/DC36V           |  |  |
| LED Qty               | 60PCS                      |  |  |
| Housing Material      | Die cast aluminum,Tempered |  |  |
| IP Rating             | IP65                       |  |  |
| Operating Temperature | -40~+50° C                 |  |  |
| Warranty              | 3 Years                    |  |  |