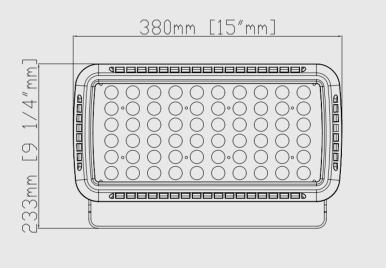

## LED FLOOD LIGHT

| Product model         | RL-FL07-01                 |  |  |
|-----------------------|----------------------------|--|--|
| Installation method   | Surface Mounting           |  |  |
| Dimensions            | Ø380xH233xW122mm           |  |  |
| Color(CCT)            | RGB,RGBW,WW,NW,CW,R,G,B    |  |  |
| Control               | Auto running/DMX512/P2/Ren |  |  |
| Power Consumption     | 100/150 W                  |  |  |
| Operating Voltage     | AC100-277V/DC36V           |  |  |
| LED Qty               | 60PCS                      |  |  |
| Housing Material      | Die cast aluminum,Tempered |  |  |
| IP Rating             | IP65                       |  |  |
| Operating Temperature | -40~+50° C                 |  |  |
| Warranty              | 3 Years                    |  |  |