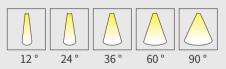

| Product model         | RL-FL05-01                 |  |  |
|-----------------------|----------------------------|--|--|
| Installation method   | Surface Mounting           |  |  |
| Dimensions            | Ø305xH235xW129mm           |  |  |
| Color(CCT)            | RGB,RGBW,WW,NW,CW,R,G,B    |  |  |
| Control               | Auto running/DMX512/P2/Ren |  |  |
| Power Consumption     | 60W                        |  |  |
| Operating Voltage     | AC100-277V/DC36V           |  |  |
| LED Qty               | 36PCS                      |  |  |
| Housing Material      | Die cast aluminum,Tempered |  |  |
| IP Rating             | IP65                       |  |  |
| Operating Temperature | -40~+50° C                 |  |  |
| Warranty              | 3 Years / 5 Years          |  |  |







| 3       |  |  |
|---------|--|--|
| emote   |  |  |
|         |  |  |
|         |  |  |
|         |  |  |
| d glass |  |  |
|         |  |  |
|         |  |  |
|         |  |  |