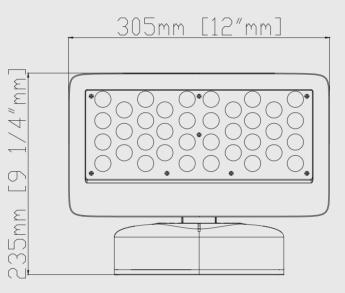

## LED FLOOD LIGHT

| Product model         | RL-FL05-01                 |  |  |
|-----------------------|----------------------------|--|--|
| Installation method   | Surface Mounting           |  |  |
| Dimensions            | Ø305xH235xW129mm           |  |  |
| Color(CCT)            | RGB,RGBW,WW,NW,CW,R,G,B    |  |  |
| Control               | Auto running/DMX512/P2/Ren |  |  |
| Power Consumption     | 60W                        |  |  |
| Operating Voltage     | AC100-277V/DC36V           |  |  |
| LED Qty               | 36PCS                      |  |  |
| Housing Material      | Die cast aluminum,Tempered |  |  |
| IP Rating             | IP65                       |  |  |
| Operating Temperature | -40~+50° C                 |  |  |
| Warranty              | 3 Years / 5 Years          |  |  |