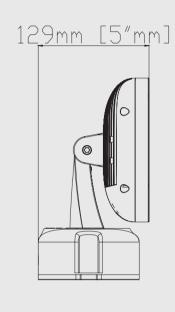

## LED FLOOD LIGHT

| Product model         | RL-FL05-01                 |  |  |
|-----------------------|----------------------------|--|--|
| Installation method   | Surface Mounting           |  |  |
| Dimensions            | Ø305xH235xW129mm           |  |  |
| Color(CCT)            | RGB,RGBW,WW,NW,CW,R,G,B    |  |  |
| Control               | Auto running/DMX512/P2/Ren |  |  |
| Power Consumption     | 60W                        |  |  |
| Operating Voltage     | AC100-277V/DC36V           |  |  |
| LED Qty               | 36PCS                      |  |  |
| Housing Material      | Die cast aluminum,Tempered |  |  |
| IP Rating             | IP65                       |  |  |
| Operating Temperature | -40~+50° C                 |  |  |
| Warranty              | 3 Years / 5 Years          |  |  |