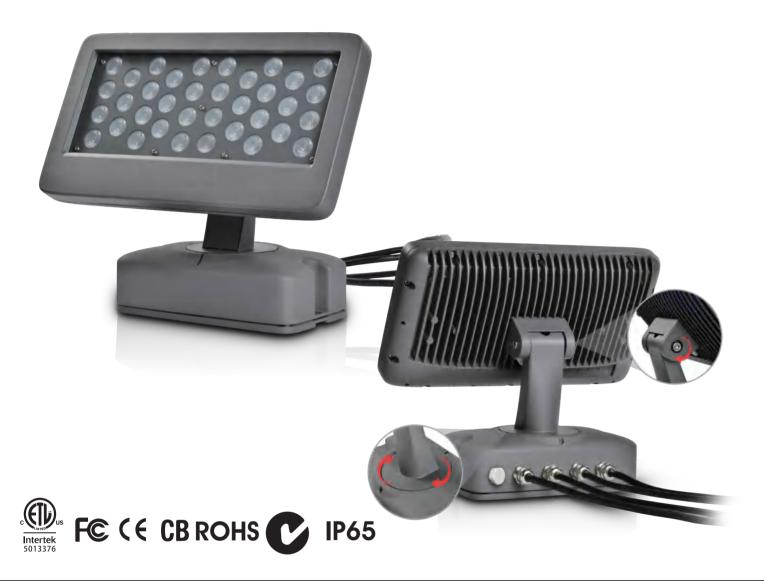

## LED FLOOD LIGHT

| Product model         | RL-FL05-01                 |  |  |
|-----------------------|----------------------------|--|--|
| Installation method   | Surface Mounting           |  |  |
| Dimensions            | Ø305xH235xW129mm           |  |  |
| Color(CCT)            | RGB,RGBW,WW,NW,CW,R,G,B    |  |  |
| Control               | Auto running/DMX512/P2/Ren |  |  |
| Power Consumption     | 60W                        |  |  |
| Operating Voltage     | AC100-277V/DC36V           |  |  |
| LED Qty               | 36PCS                      |  |  |
| Housing Material      | Die cast aluminum,Tempered |  |  |
| IP Rating             | IP65                       |  |  |
| Operating Temperature | -40~+50° C                 |  |  |
| Warranty              | 3 Years / 5 Years          |  |  |