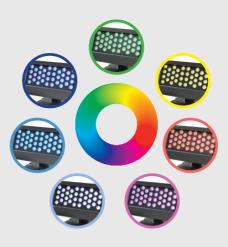

## LED FLOOD LIGHT

| Product model         | RL-FL05-01                 |  |  |
|-----------------------|----------------------------|--|--|
| Installation method   | Surface Mounting           |  |  |
| Dimensions            | Ø305xH235xW129mm           |  |  |
| Color(CCT)            | RGB,RGBW,WW,NW,CW,R,G,B    |  |  |
| Control               | Auto running/DMX512/P2/Ren |  |  |
| Power Consumption     | 60W                        |  |  |
| Operating Voltage     | AC100-277V/DC36V           |  |  |
| LED Qty               | 36PCS                      |  |  |
| Housing Material      | Die cast aluminum,Tempered |  |  |
| IP Rating             | IP65                       |  |  |
| Operating Temperature | -40~+50° C                 |  |  |
| Warranty              | 3 Years / 5 Years          |  |  |