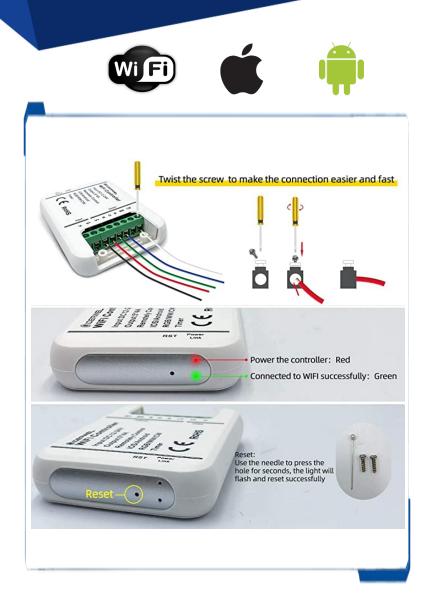

## Contrôleur WIFI RGBW LCC-WIFI-RGBW

- Features:
- Input voltage: DC12V-DC24V
- Power:DC12V:192W;DC24V:384W
- Support both wifi control of iOS products such as iPod, iPad, iPhone, iMac(ios4.3 or above)
- Wireless controller for led strips, usually for KTV hotel etc
- Memory function, keep same status as last time after power off
- This controller is designed for low voltage(12V-24V) light, such as 12V LED strip,12V panel light etc
- RGBW,16 million colors, built-in 20 dynamic models,DIY models,music modes
- Divide into groups function
- Timing function, automatic turn on/off as your setting time. Set any dynamic models
- After connecting router,controller's wifi signal will be hided automatically to prevent hotlinking
- Memory function, keep same status as last time after power off
- Single control by phone or integrated control by router
- Operating platform:requires Android 2.3.3 or later,IOS 6.0 or later
- Data Parameter:
- Input voltage:DC12V-DC24V
- Power:DC12V:192W;DC24V:384W
- Application:common anode,constant voltage light,such as 12V LED strip,12V LED panel light etc
- Output currrent:4A\*4
- Connection:common anode

## Description:

Designed for low voltage(12V-24V) light, such as 12V LED strip, 12V panel light etc. After installation and settings, your phone (IOS or Android system) can control light directly. WIFI Wireless Controller for LED strip light, LED panel lights and other DC12V/DC24V lights etc