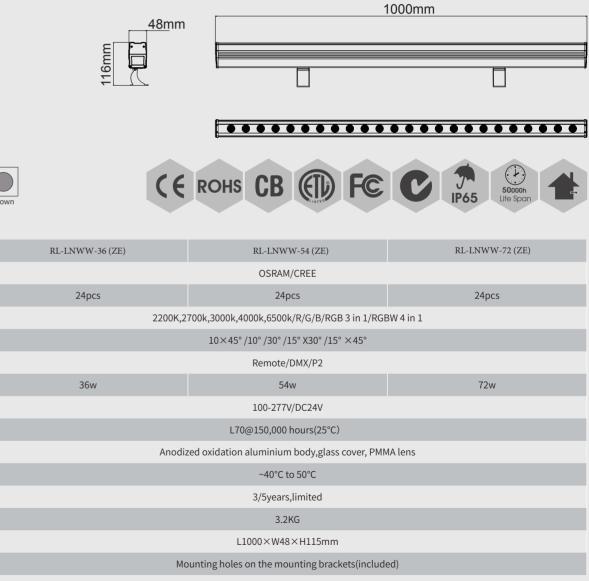

| Model No              | RL-LNWW-36 (ZE) |              |
|-----------------------|-----------------|--------------|
| LED Brand             |                 |              |
| LED Quantity          | 24pcs           |              |
| Colors                | 2200K,2         | 700k,3000k,4 |
| Beam angle            |                 | 10×45°       |
| Control Mode          |                 |              |
| Power consumption     | 36w             |              |
| Operation Voltage     |                 |              |
| Lumen maintenance     |                 | L70          |
| Material              | Anodiz          | ed oxidation |
| Operation Temperature |                 |              |
| Warranty              |                 |              |
| Weight                |                 |              |
| Dimensions(LxWxH)     |                 | L            |
| Mounting Options      | Мо              | unting holes |
|                       |                 |              |