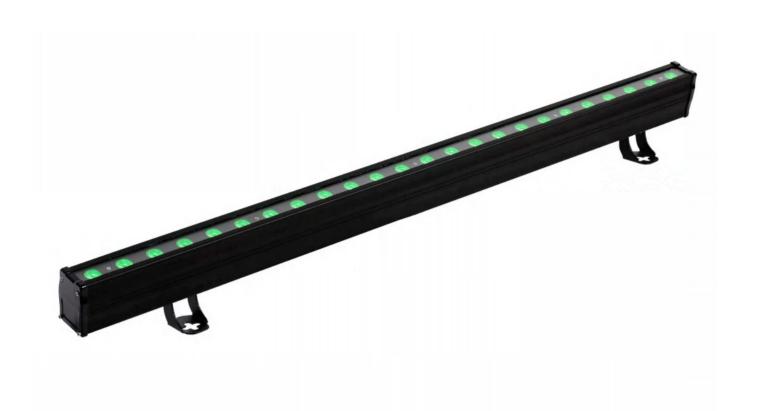

## Product introduction:

Housing finish

• Delicate tough design, IP65 wallwasher led light, fashion and beautiful appearance, with the design of increasing heat dissipation to fully ensure the stability and long lifespan of led fixtures.

glass, resist the impact and friction, has excellent rainwater clean ability. • American cree original led light source, high light outoput, pure lighting effect, RGB/RGBW dynamic color, soft and rich colors, Powerful DMX512 interface or P2 touch screen control, reliable power cable connected. • It is ideal for high-end key project area of outdoor lighting, landmark building lighting, bridge and other wall lighting of buildings.