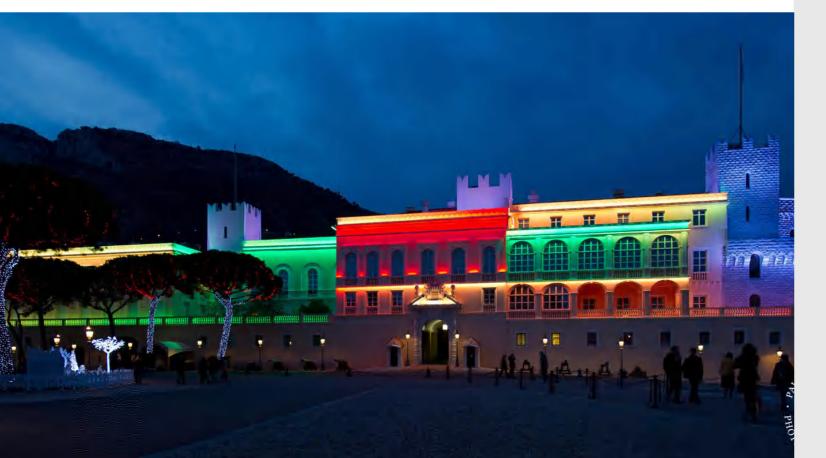

glass, resist the impact and friction, has excellent rainwater clean ability. • American cree original led light source, high light outoput, pure lighting effect, RGB/RGBW dynamic color, soft and rich colors, Powerful DMX512 interface or P2 touch screen control, reliable power cable connected. • It is ideal for high-end key project area of outdoor lighting, landmark building lighting, bridge and other wall lighting of buildings.