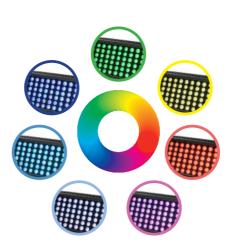

## Housing finish

| Product model         | RL-FL07-01                 |  |  |
|-----------------------|----------------------------|--|--|
| Installation method   | Surface Mounting           |  |  |
| Dimensions            | Ø380xH233xW122mm           |  |  |
| Color(CCT)            | RGB,RGBW,WW,NW,CW,R,G,E    |  |  |
| Control               | Auto running/DMX512/P2/Re  |  |  |
| Power Consumption     | 100W                       |  |  |
| Operating Voltage     | AC100-277V/DC36V           |  |  |
| LED Qty               | 60PCS                      |  |  |
| Housing Material      | Die cast aluminum,Tempered |  |  |
| IP Rating             | IP65                       |  |  |
| Operating Temperature | -40~+50° C                 |  |  |
| Warranty              | 3 Years / 5 Years          |  |  |