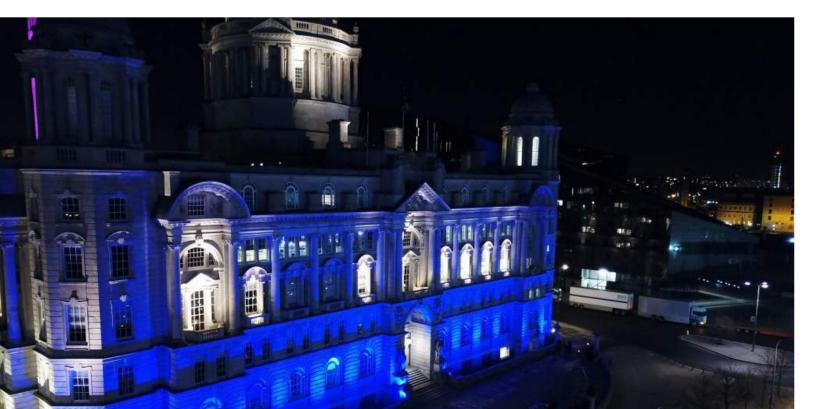

## Housing finish

| Product model         | RL-FL07-01                 |  |  |
|-----------------------|----------------------------|--|--|
| Installation method   | Surface Mounting           |  |  |
| Dimensions            | Ø380xH233xW122mm           |  |  |
| Color(CCT)            | RGB,RGBW,WW,NW,CW,R,G,E    |  |  |
| Control               | Auto running/DMX512/P2/Re  |  |  |
| Power Consumption     | 100W                       |  |  |
| Operating Voltage     | AC100-277V/DC36V           |  |  |
| LED Qty               | 60PCS                      |  |  |
| Housing Material      | Die cast aluminum,Tempered |  |  |
| IP Rating             | IP65                       |  |  |
| Operating Temperature | -40~+50° C                 |  |  |
| Warranty              | 3 Years / 5 Years          |  |  |