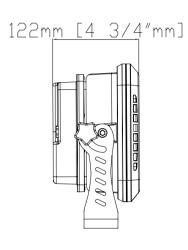

## Housing finish

| Product model         | RL-FL07-01                 |  |  |
|-----------------------|----------------------------|--|--|
| Installation method   | Surface Mounting           |  |  |
| Dimensions            | Ø380xH233xW122mm           |  |  |
| Color(CCT)            | RGB,RGBW,WW,NW,CW,R,G,E    |  |  |
| Control               | Auto running/DMX512/P2/Re  |  |  |
| Power Consumption     | 100W                       |  |  |
| Operating Voltage     | AC100-277V/DC36V           |  |  |
| LED Qty               | 60PCS                      |  |  |
| Housing Material      | Die cast aluminum,Tempered |  |  |
| IP Rating             | IP65                       |  |  |
| Operating Temperature | -40~+50° C                 |  |  |
| Warranty              | 3 Years / 5 Years          |  |  |