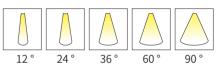

| RL-FL07-01                 |  |  |
|-----------------------|----------------------------|--|--|
| Installation method   | Surface Mounting           |  |  |
| Dimensions            | Ø380xH233xW122mm           |  |  |
| Color(CCT)            | RGB,RGBW,WW,NW,CW,R,G,E    |  |  |
| Control               | Auto running/DMX512/P2/Re  |  |  |
| Power Consumption     | 100W                       |  |  |
| Operating Voltage     | AC100-277V/DC36V           |  |  |
| LED Qty               | 60PCS                      |  |  |
| Housing Material      | Die cast aluminum,Tempered |  |  |
| IP Rating             | IP65                       |  |  |
| Operating Temperature | -40~+50° C                 |  |  |
| Warranty              | 3 Years / 5 Years          |  |  |

## 20TECH LED









| 3       |  |  |  |
|---------|--|--|--|
| emote   |  |  |  |
|         |  |  |  |
|         |  |  |  |
|         |  |  |  |
| d glass |  |  |  |
|         |  |  |  |
|         |  |  |  |
|         |  |  |  |