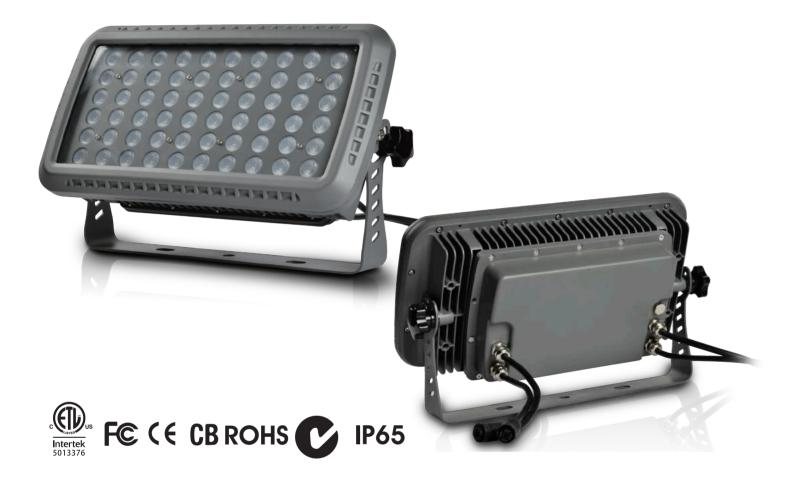

## Housing finish

| Product model         | RL-FL07-01                 |  |  |
|-----------------------|----------------------------|--|--|
| Installation method   | Surface Mounting           |  |  |
| Dimensions            | Ø380xH233xW122mm           |  |  |
| Color(CCT)            | RGB,RGBW,WW,NW,CW,R,G,E    |  |  |
| Control               | Auto running/DMX512/P2/Re  |  |  |
| Power Consumption     | 100W                       |  |  |
| Operating Voltage     | AC100-277V/DC36V           |  |  |
| LED Qty               | 60PCS                      |  |  |
| Housing Material      | Die cast aluminum,Tempered |  |  |
| IP Rating             | IP65                       |  |  |
| Operating Temperature | -40~+50° C                 |  |  |
| Warranty              | 3 Years / 5 Years          |  |  |