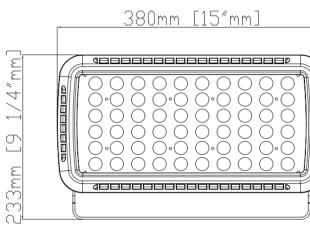

## Housing finish

| Product model         | RL-FL07-01                 |  |  |
|-----------------------|----------------------------|--|--|
| Installation method   | Surface Mounting           |  |  |
| Dimensions            | Ø380xH233xW122mm           |  |  |
| Color(CCT)            | RGB,RGBW,WW,NW,CW,R,G,E    |  |  |
| Control               | Auto running/DMX512/P2/Re  |  |  |
| Power Consumption     | 100W                       |  |  |
| Operating Voltage     | AC100-277V/DC36V           |  |  |
| LED Qty               | 60PCS                      |  |  |
| Housing Material      | Die cast aluminum,Tempered |  |  |
| IP Rating             | IP65                       |  |  |
| Operating Temperature | -40~+50° C                 |  |  |
| Warranty              | 3 Years / 5 Years          |  |  |